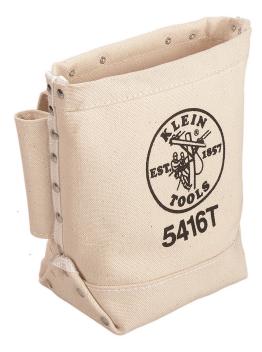

## Tool Bag, Bull-Pin and Bolt Bag, Tunnel Loop, Canvas, 5 x 10 x 9-Inch

Klein Tools' Bull-Pin and Bolt Bag is built from sturdy canvas with a double layer of canvas on the bottom where it's needed most. Having durable storage solutions on the jobsite is a must. This Tool Pouch is also stitched and riveted for added strength.